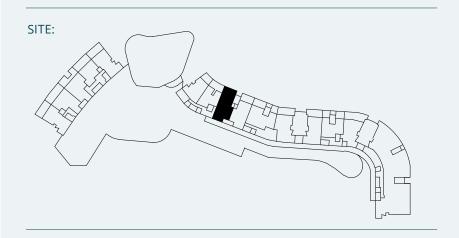

## Swaines, Level four

Bedroom.. Bathroom. Carpark...

Living/dining .......6500 x 4000mm Internal... Kitchen..... ... 2800 x 3100mm **External...**. Master bedroom .6300 x 3300mm Total . Bed two.....3000 x 3300mm Bed three.....4100 x 3200mm