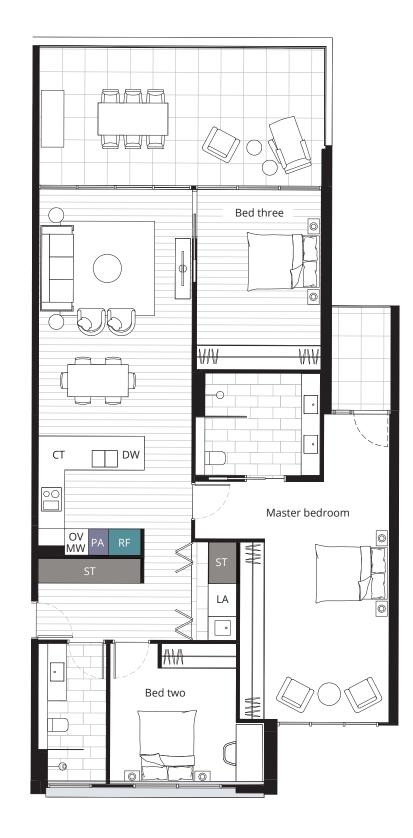

## LEGEND:

**RF** REFRIGERATOR

**PA** PANTRY

**ST** STORAGE

**OV** OVEN **DW** DISHWASHER **LA** LAUNDRY **MW** MICROWAVE

**CT** COUNTERTOP

## Penthouse apartment

## 100

## Swaines, Level four

Bedroom.. Bathroom. Carpark...

Living/dining .......6500 x 4000mm Internal... Kitchen..... ... 2800 x 3100mm **External...**. Master bedroom .6300 x 3300mm Total . Bed two.....3000 x 3300mm Bed three.....4100 x 3200mm

. 129sqm ...31sqm . 160sqm

Watermark Residences are under development. Details, areas and measurements are indicative only and while representative of the final product, there may be some variations in measurements for certain apartments. Plans are measured according to Australian Property Industry standards, the commonly accepted method of measurement for property sales in Australia.