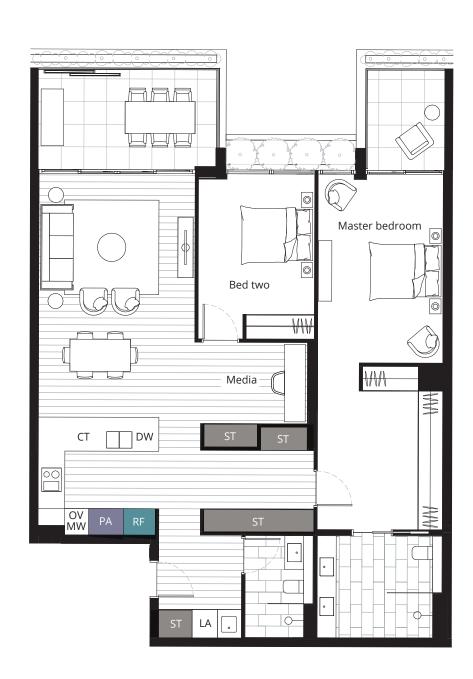

## LEGEND:

**RF** REFRIGERATOR

**PA** PANTRY

**ST** STORAGE

**OV** OVEN

**DW** DISHWASHER

**LA** LAUNDRY

**MW** MICROWAVE

**CT** COUNTERTOP

## Apartment

48

## Swaines, Ground level

| Bedroom  | 2 |
|----------|---|
| Media    | 1 |
| Bathroom | 2 |
| Carpark  | 2 |

Living/dining.......6400 x 4100mm Internal... Master bedroom 4900 x 3300mm Total. Bed two......3700 x 3000mm

. 122sqm ....17sqm . 139sqm

Watermark Residences are under development. Details, areas and measurements are indicative only and while representative of the final product, there may be some variations in measurements for certain apartments. Plans are measured according to Australian Property Industry standards, the commonly accepted method of measurement for property sales in Australia.