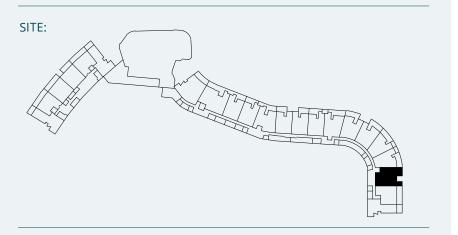

## Swaines, Ground level

| Bedroom  | 2 |
|----------|---|
| Media    | 1 |
| Bathroom | 2 |
| Carpark  | 2 |

Living/dining.......6400 x 4100mm Internal... Master bedroom 4900 x 3300mm Total. Bed two......3700 x 3000mm