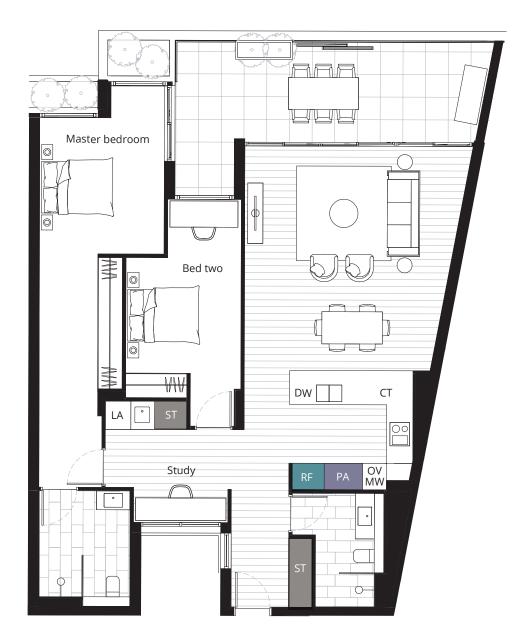

## LEGEND:

RF REFRIGERATORPA PANTRYST STORAGEOV OVENDW DISHWASHERLA LAUNDRYMW MICROWAVECT COUNTERTOP

Display Suite 108 Alexander Street, Crows Nest NSW 2065Residences 128 Beaconsfield Road, Chatswood NSW 20671800 520 168 | watermarkresidences.com.au

## Apartment

Swaines, Level two

## 75

| Bedroom  | 2 |
|----------|---|
| Study    | 1 |
| Bathroom | 2 |
| Carpark  | 1 |
|          |   |

Living/dining .......5400 x 5900mm Kitchen ......3200 x 3100mm Master bedroom 3600 x 3300mm Bed two......4600 x 3000mm

| Internal | 120sqm |
|----------|--------|
| External | 24sqm  |
| Total    | 144sqm |
|          |        |

Watermark Residences are under development. Details, areas and measurements are indicative only and while representative of the final product, there may be some variations in measurements for certain apartments. Plans are measured according to Australian Property Industry standards, the commonly accepted method of measurement for property sales in Australia.