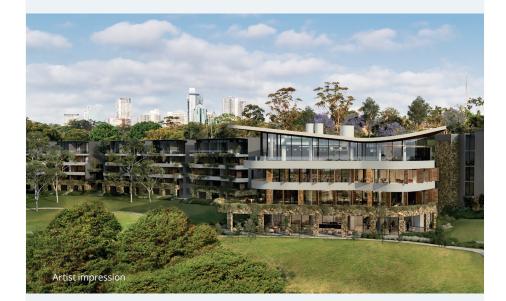

## LEGEND:

RF REFRIGERATORPA PANTRYST STORAGEOV OVENDW DISHWASHERLA LAUNDRYMW MICROWAVECT COUNTERTOP







Display Suite 108 Alexander Street, Crows Nest NSW 2065Residences 128 Beaconsfield Road, Chatswood NSW 20671800 520 168 | watermarkresidences.com.au

## Apartment

Swaines, Level two

## 75

| Bedroom  | 2 |
|----------|---|
| Study    | 1 |
| Bathroom | 2 |
| Carpark  | 1 |
|          |   |

Living/dining .......5400 x 5900mm Kitchen ......3200 x 3100mm Master bedroom 3600 x 3300mm Bed two......4600 x 3000mm

| Internal | 120sqm |
|----------|--------|
| External | 24sqm  |
| Total    | 144sqm |
|          |        |





Watermark Residences are under development. Details, areas and measurements are indicative only and while representative of the final product, there may be some variations in measurements for certain apartments. Plans are measured according to Australian Property Industry standards, the commonly accepted method of measurement for property sales in Australia.