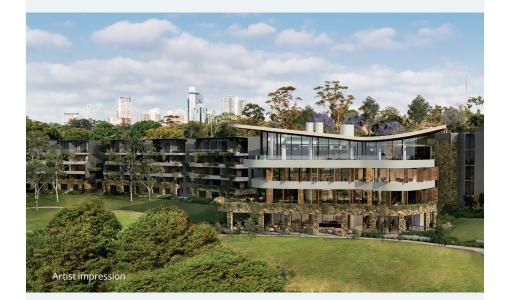

## LEGEND:

RF REFRIGERATORPA PANTRYST STORAGEOV OVENDW DISHWASHERLA LAUNDRYMW MICROWAVECT COUNTERTOP







Display Suite 108 Alexander Street, Crows Nest NSW 2065Residences 128 Beaconsfield Road, Chatswood NSW 20671800 520 168 | watermarkresidences.com.au

## Penthouse apartment



Swaines, Level

| four | Bedroom<br>Study<br>Bathroom<br>Carpark | 1<br>2 |
|------|-----------------------------------------|--------|
|      |                                         |        |

Living/dining .......6000 x 3800mm Kitchen ......2500 x 3100mm Master bedroom 4600 x 3200mm Bed two.......3300 x 3000mm

| Internal | 106sqm |
|----------|--------|
| External | 31sqm  |
| Total    | 137sqm |
|          |        |





Watermark Residences are under development. Details, areas and measurements are indicative only and while representative of the final product, there may be some variations in measurements for certain apartments. Plans are measured according to Australian Property Industry standards, the commonly accepted method of measurement for property sales in Australia.