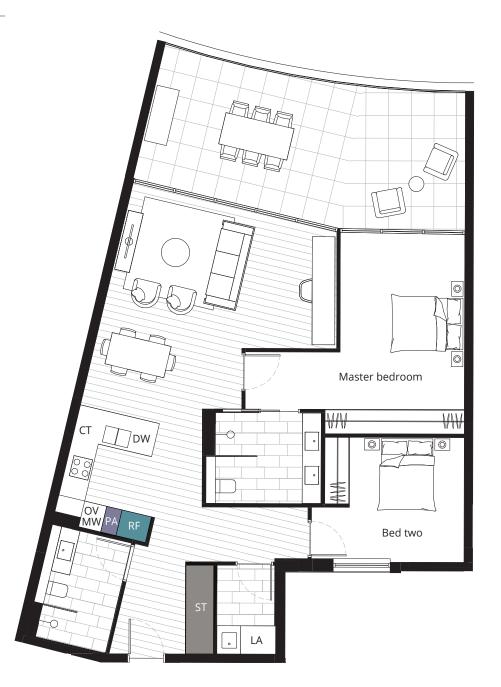

## LEGEND:

RF REFRIGERATORPA PANTRYST STORAGEOV OVENDW DISHWASHERLA LAUNDRYMW MICROWAVECT COUNTERTOP

Display Suite 108 Alexander Street, Crows Nest NSW 2065Residences 128 Beaconsfield Road, Chatswood NSW 20671800 520 168 | watermarkresidences.com.au

## Penthouse apartment

Swaines, Level

| four | Bedroom<br>Study<br>Bathroom<br>Carpark | 1<br>2 |
|------|-----------------------------------------|--------|
|      |                                         |        |

Living/dining .......6000 x 3800mm Kitchen ......2500 x 3100mm Master bedroom 4600 x 3200mm Bed two.......3300 x 3000mm

| Internal | 106sqm |
|----------|--------|
| External | 31sqm  |
| Total    | 137sqm |
|          |        |